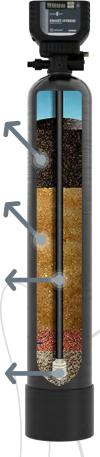

## **1st Stage Filtration Media:**

Premium Coconut Shell Catalytic Carbon

• Removes Chlorine, Chloramine, Chemicals, Tastes, and Odors

## 2nd Stage Softening Media: 10% Premium Crosslinked Resin

 Removes Hardness – Calcium and Magnesium

## **Operation**

High-Flow Distributor Tube

• Full 1" Distributor for Minimal Pressure-Loss and Efficient Backwashing

#### **Base Media**

Washed Quartz

• Ensures Proper Flow and Backwash

**Softening Resin** Brine Regeneration

10, 15, and 20 GPM Models

Regenerates with Salt